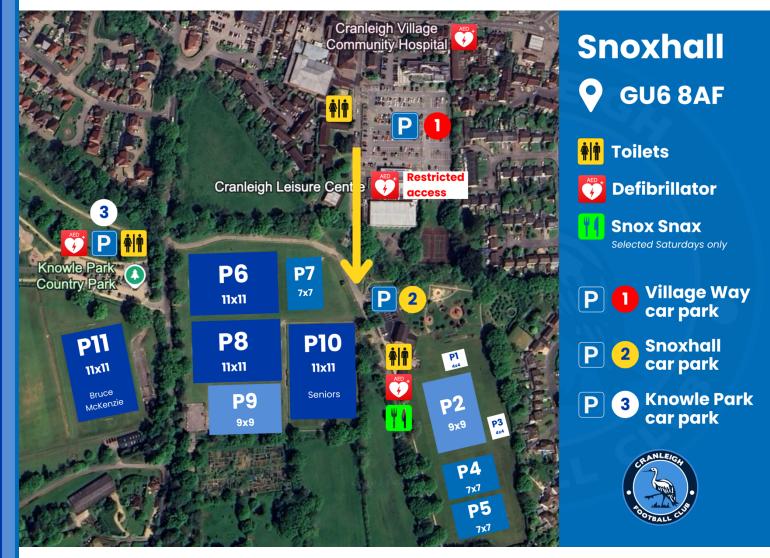

## **How to find Snoxhall Fields**

Main car park: Village Way, Cranleigh, GU6 8AF Mon-Sat, 8am-6.30pm inc. Bank Holidays 1 hour: 90p 2 hours: £1.80 Ringo Code: 16256 | <u>Click here for car park website</u>

From the car park, walk past the entrance to the Leisure Centre, over a small bridge, and Snoxhall Fields west will be ahead of you, and the east fields to your left. There is no suitable on-street parking nearby. Car parks 2 and 3 are smaller. Please respect residents.