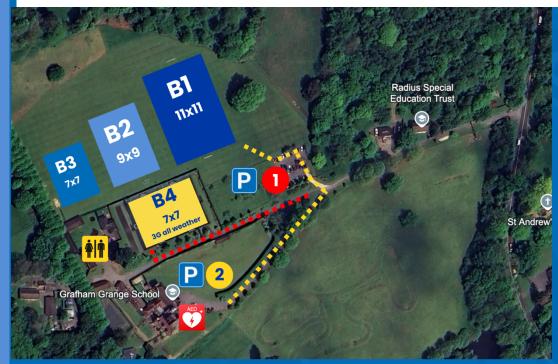

## How to find Grafham Grange

Parking is free. Enter The Drive and proceed straight ahead until the road forks. Car park on the right, car park two on the left. Do NOT park on the grass verge.

Please remain on the pathways as indicated in red and yellow on the map.

1 Main

car park

Overflow car park

P

Ρ

2

YES 🗸

YES 🗸

Please can all visitors respect and note the following:

- Please use available car parks 0
- If using car park 2, please follow the route to pitches shown on the map
- Please show respect when parking
- Do not wander the school grounds
- Strictly no dogs on site •
- No smoking on site
- Please ensure you take all rubbish with you
- DO NOT PARK ON GRASS VERGES